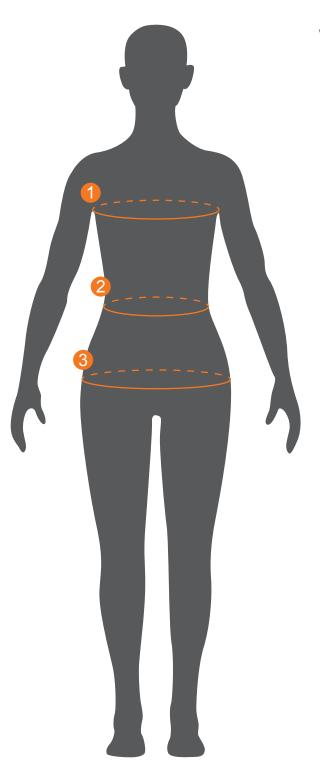

## Know where to measure:

- 1 Chest Around the fullest part of your chest just under the arms and across the shoulder blades
- 2 Waist Around the narrowest part of the waist
- 3 **Hips** Around the widest part of the hips